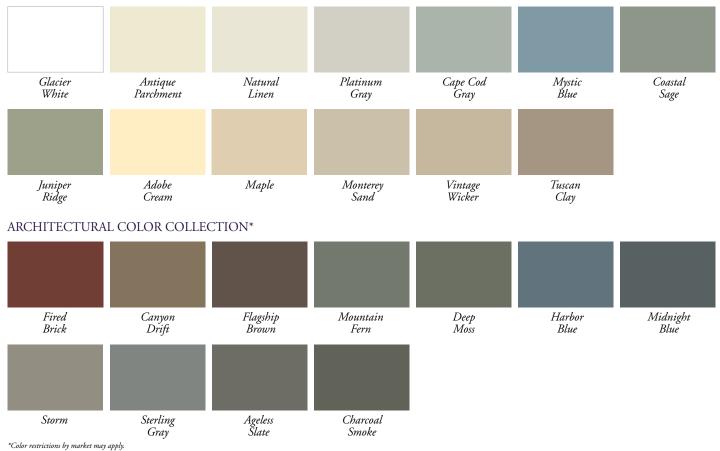

## COLOR AND DESIGN INSPIRATION

Odyssey Plus' full array of profiles and colors makes it easy to give your home a style all its own. Whether you prefer a subtle monochromatic color scheme in classic hues or rich architectural colors with contrasting accents, Odyssey Plus has everything you need to achieve your ideal finished look.

#### STANDARD COLOR COLLECTION

DARKER COLORS STAY TRUE!

Our darker Odyssey Plus colors stay luxurious and true, thanks to ChromaTrue technology. This advanced copolymer compound provides Odyssey Plus with long-term color stability and better performance on darker colors.

## THE ART OF THE MIX

There's no need to settle for siding and trim that almost match. Alside's ColorConnect® Color Matching System offers smart solutions for every design approach. ColorConnect standards have been painstakingly applied to select Alside products to ensure you are making tasteful color choices with enduring aesthetic value and the custom look you desire.