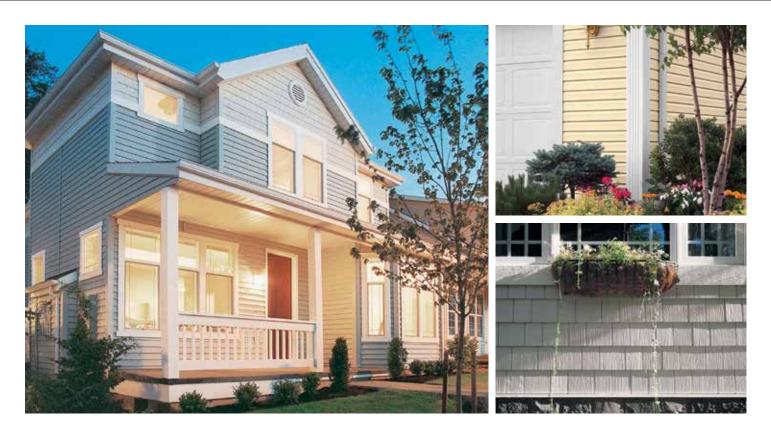

## EXTERIOR TRIM, ACCESSORIES AND ACCENTS

Rooflines, corners, windows and door frames – some elements deserve special treatment. Enhancing these areas can give your home a custom finished look while letting your individual style shine through. Our Trimworks<sup>®</sup> collection of decorative trim and accents, along with shakes, scallops and other ornamental panels, makes it easy to achieve a flawless finish. All options are fully color-coordinated with Odyssey Plus Siding.

#### A VARIETY OF PROFILE DESIGNS

Odyssey Plus offers a wide variety of options when designing your home's exterior. With four profiles to choose from and a full selection of decorative trim and accessories, you can create a custom design that's a clear reflection of your personal taste.

## COLOR AND DESIGN INSPIRATION

Odyssey Plus' full array of profiles and colors makes it easy to give your home a style all its own. Whether you prefer a subtle monochromatic color scheme in classic hues or rich architectural colors with contrasting accents, Odyssey Plus has everything you need to achieve your ideal finished look.