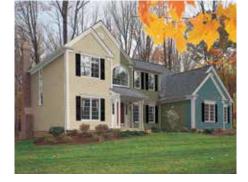

#### PREMIUM APPEARANCE

Choose from two of America's most popular siding styles – traditional clapboard or beveled-edge dutch lap. Both styles are available in 4" and 5" widths. A natural grain pattern, realistic shadow lines and a low-gloss, look-of-paint finish recreate the distinctive details of genuine wood siding. For maximum design flexibility, choose from up to 24 popular colors including 11 designer hues.

## COLOR AND DESIGN INSPIRATION

Odyssey Plus' full array of profiles and colors makes it easy to give your home a style all its own. Whether you prefer a subtle monochromatic color scheme in classic hues or rich architectural colors with contrasting accents, Odyssey Plus has everything you need to achieve your ideal finished look.