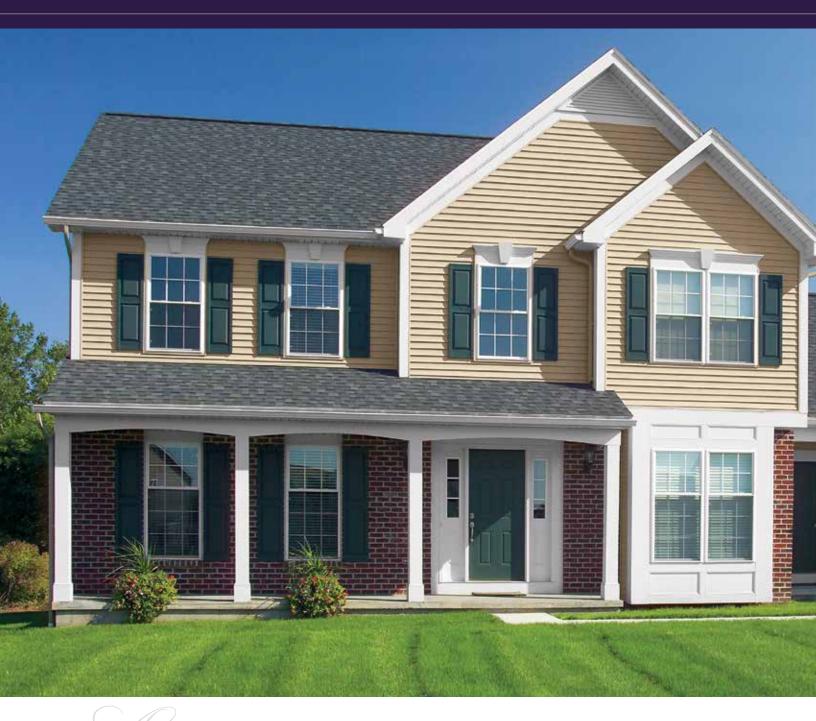

## ODYSSEY PLUS® ... PERFECT FOR EVERY PROJECT

Odyssey Plus is the perfect siding for homeowners who want outstanding performance, a beautiful appearance and low-maintenance convenience. This attractive easy-care exterior can also enhance the value of your home.

#### PREMIUM APPEARANCE

Choose from two of America's most popular siding styles – traditional clapboard or beveled-edge dutch lap. Both styles are available in 4" and 5" widths. A natural grain pattern, realistic shadow lines and a low-gloss, look-of-paint finish recreate the distinctive details of genuine wood siding. For maximum design flexibility, choose from up to 24 popular colors including 11 designer hues.

#### A VARIETY OF PROFILE DESIGNS

Odyssey Plus offers a wide variety of options when designing your home's exterior. With four profiles to choose from and a full selection of decorative trim and accessories, you can create a custom design that's a clear reflection of your personal taste.