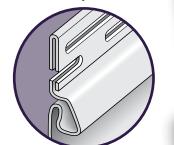

## ADVANCED SECURELOCK STAGGERED NAIL HEM SECURES YOUR VINYL SIDING EFFORTLESSLY

SecureLock advanced lock design from Alside provides unparalleled performance. Double staggered nail slots and a fully rolled over nailing hem ensure exceptional wall gripping strength. In fact, in laboratory tests conducted according to ASTM guidelines, Odyssey Plus withstood extreme-force winds. This strong

locking system also means your siding will lay flat and look beautiful year after year.

Whether you are replacing your existing siding or building a new home, choose a brand that provides both advanced performance and lasting beauty . . . choose Odyssey Plus. Double staggered nail slots hit a stud every time.

Extra strong rolled over nail hem.

Locking panels resist high winds.