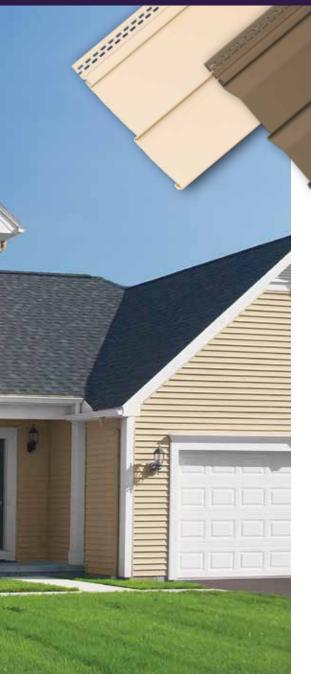

## ODYSSEY PLUS® ... PERFECT FOR EVERY PROJECT

Odyssey Plus is the perfect siding for homeowners who want outstanding performance, a beautiful appearance and low-maintenance convenience. This attractive easy-care exterior can also enhance the value of your home.

#### PREMIUM APPEARANCE

Choose from two of America's most popular siding styles – traditional clapboard or beveled-edge dutch lap. Both styles are available in 4" and 5" widths. A natural grain pattern, realistic shadow lines and a low-gloss, look-of-paint finish recreate the distinctive details of genuine wood siding. For maximum design flexibility, choose from up to 24 popular colors including 11 designer hues.

#### OUTSTANDING PERFORMANCE

Heavy-duty panel thickness (.044" nominal) and an advanced lock design deliver increased rigidity so walls stay straight and smooth. The strengthened lock provides superior holding power, keeping panels tight on walls, even in extreme winds.