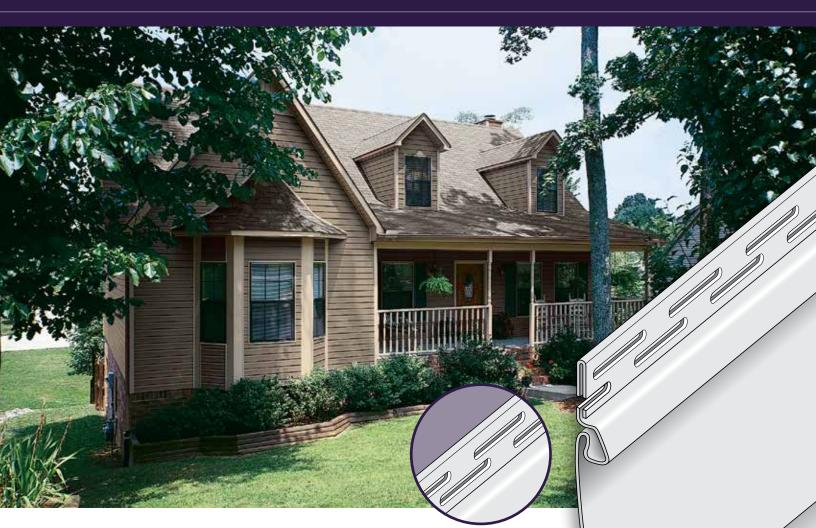

## ADVANCED SECURELOCK STAGGERED NAIL HEM SECURES YOUR VINYL SIDING EFFORTLESSLY

SecureLock advanced lock design from Alside provides unparalleled performance. Double staggered nail slots and a fully rolled over nailing hem ensure exceptional wall gripping strength. In fact, in laboratory tests conducted according to ASTM guidelines, Odyssey Plus withstood extreme-force winds. This strong

locking system also means your siding will lay flat and look beautiful year after year.

Whether you are replacing your existing siding or building a new home, choose a brand that provides both advanced performance and lasting beauty . . . choose Odyssey Plus. Double staggered nail slots hit a stud every time.

Extra strong rolled over nail hem.

Locking panels resist high winds.