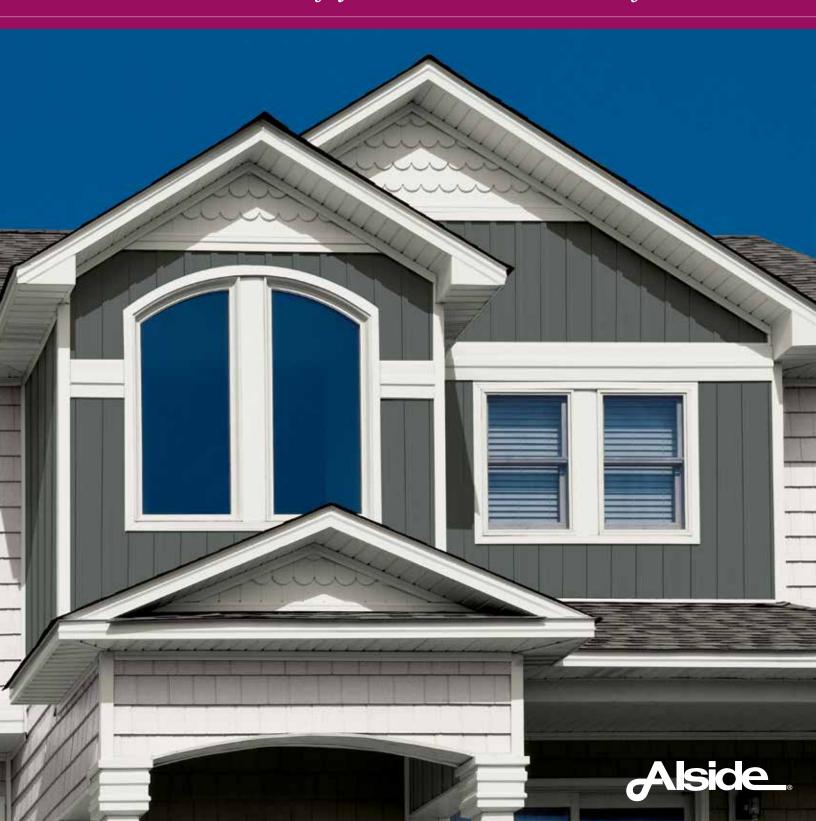

## CREATE CUSTOM APPEAL WITH BOLD NEW COLORS

When it comes to exterior design, color is the key in achieving your customer's ideal finished look. The more color options, the easier it is to transform any home from basic to beautiful with eye-catching siding, trim and decorative accents.

Alside Board & Batten siding now features a new architectural color palette with deeper hues and greater design possibilities. For a dramatic effect, pair a darker siding such as Charcoal Smoke with trim colors in Storm or Deep Moss for tone-on-tone elegance. Or take the design in the opposite direction with lighter, contrasting accents in Antique Parchment or Cast Iron for crisp, defining lines. From classic to contemporary, urban or suburban – our extensive color palette delivers high-end quality and refined style.

QUICK SPECS: 7" profile features a 5-1/2" board and 1-1/2" batten strip

Raised batten strip has a 1/2" projection

Heavy-duty panel thickness

Ideal as a whole-house exterior or accent for gables

and architectural areas

Available in natural and cedar grain textures

28 colors, including standard and architectural hues Lifetime limited warranty – see warranty for details

CHOOSE DARKER COLORS WITH CONFIDENCE! Our darker siding colors are fortified with ChromaTrue® technology for superior color retention. This advanced copolymer compound provides long-term color stability and better performance on darker colors